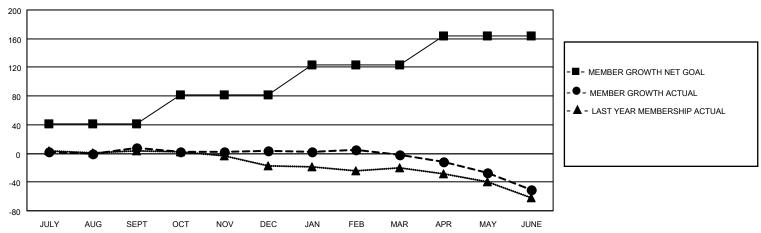

#### GOALS AND ACTUAL MEMBERS CUMULATIVE

| DROPPED CLUBS: 2 |     | 39 CLUBS OF 56 ADDED 1 OR<br>MORE NEW MEMBERS | GENDER DISTRIBUTION                |              |  |
|------------------|-----|-----------------------------------------------|------------------------------------|--------------|--|
|                  |     | MORE NEW MEMBERS                              | MALE                               | 709 (66.76%) |  |
|                  |     |                                               | FEMALE                             | 353 (33.24%) |  |
| DROPPED MEMBERS  |     |                                               | NON BINARY                         | 0 (0.00%)    |  |
|                  | 4.0 |                                               | PREFER NOT TO ANSWER               | 0 (0.00%)    |  |
| DECEASED         | 19  |                                               |                                    |              |  |
| CLUB CANCELLED   | 0   | CLICK HERE FOR CUMULATIVE                     | TOTAL FAMILY UNIT MEMBERS 122      |              |  |
| OTHER            | 145 | MEMBERSHIP DATA                               |                                    |              |  |
| TOTAL            | 164 |                                               | FAMILY MEMBERS PAYING HALF DUES 61 |              |  |
|                  |     |                                               |                                    |              |  |